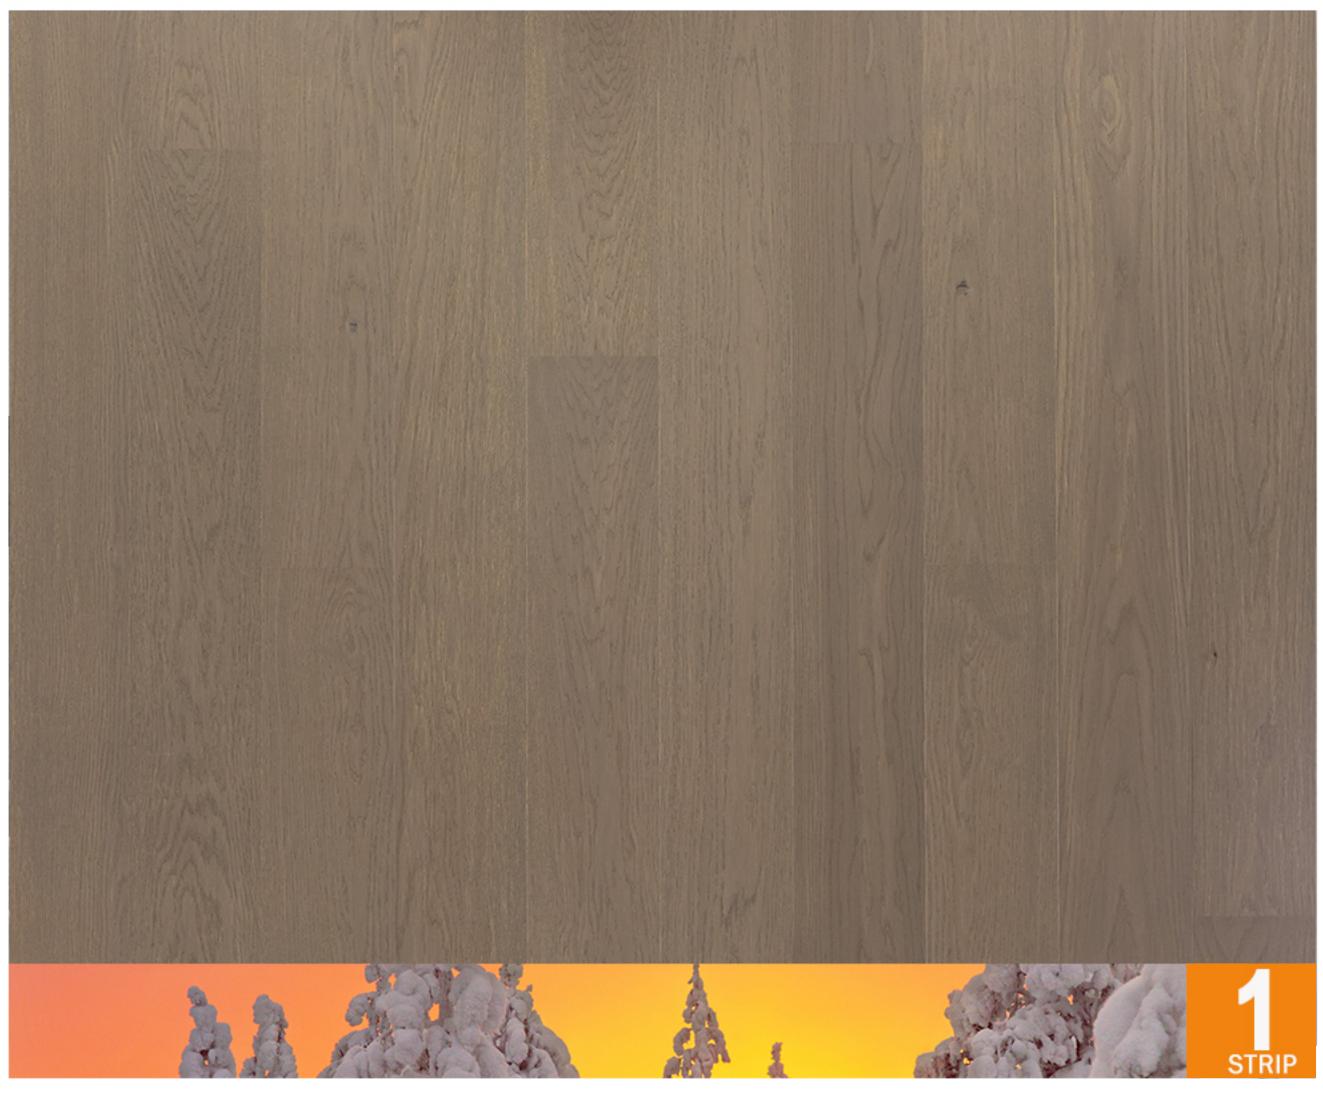

## OAK PREMIUM GRAY MATT 1S

ARTICLE

Matt lacquered, 2-sided bevel

101107107396012440

| Board thickness (mm): Width (mm): | 14<br>188 | The gray nuances of this matt lacquered 1-strip oak floor create a vibrant, trendy base for the interior.  Oak grading with color variations and some knots. Allowed: Significant color variation; sapwood; sound knots; small black knots and fillings; medullary rays.  Installation method: Floating/glue down Color change: Visible color change over time, patinates. Floor heating: Suitable |
|-----------------------------------|-----------|----------------------------------------------------------------------------------------------------------------------------------------------------------------------------------------------------------------------------------------------------------------------------------------------------------------------------------------------------------------------------------------------------|
| Length (mm):                      | 2000      |                                                                                                                                                                                                                                                                                                                                                                                                    |
| Single board area (m²):           | 0.375     |                                                                                                                                                                                                                                                                                                                                                                                                    |
| Boards per package (pieces):      | 8         |                                                                                                                                                                                                                                                                                                                                                                                                    |
| Package volume (m²):              | 3.00      |                                                                                                                                                                                                                                                                                                                                                                                                    |
| Package weight (kg):              | 23        |                                                                                                                                                                                                                                                                                                                                                                                                    |